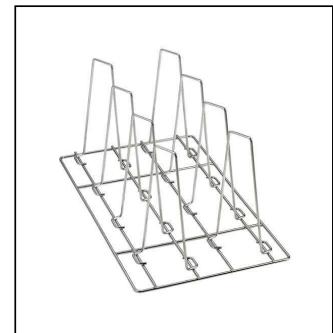

#### 922362 (GR8DU11)

Grid for whole duck (8 per grid - 1,8kg each), GN 1/1

### **Main Features**

- Stainless steel strudy construction.
- Ideal for obtaining perfect browing and juicy cookin results thanks to the distribution of the chickens in the grid.

APPROVAL:

Cooking accessories Grids for duck